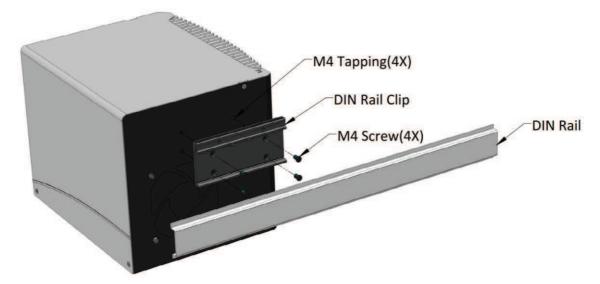

## 3.8.3 Mount your Nuvo-6032 on the DIN Rail

Neousys provides the option of the DIN-rail mounting clip. You should fix the clip to Nuvo-6032 using four M4 screws before mount it to a DIN rail. This option can be useful if you want to deploy Nuvo-6032 inside an equipment cabinet where DIN rail is available.