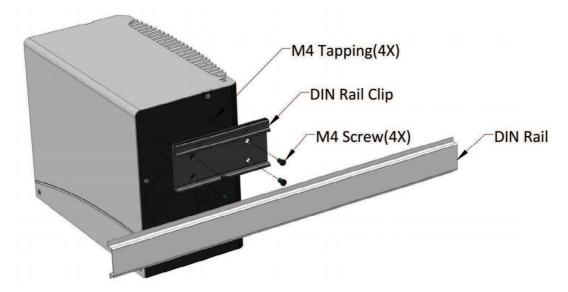

## 3.8.7 Mount your Nuvo-6002 on a DIN Rail

Neousys provides the option of the DIN-rail mounting clip. You should fix the clip to Nuvo-6002 using four M4 screws before mount it to a DIN rail. This option can be useful if you want to deploy Nuvo-6002 inside an equipment cabinet where DIN rail is available.